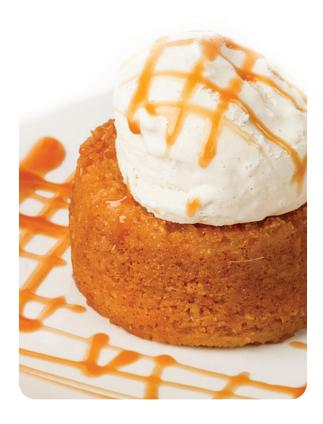

#### **GOLDEN BUTTER CAKE**

A warm brown butter cake served with vanilla bean ice cream and drizzled with caramel sauce