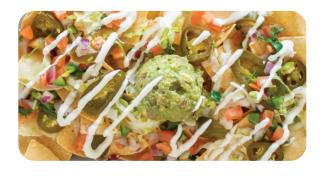

## **APPETIZERS**

| FRIED MOZZARELLA STICKS Lightly breaded, fried golden, and served with house-made marinara WHOLE PICKLE | 10<br>5    | BONE-IN WINGS CHOICE OF 6 OR 12 Fried chicken wings tossed with your choice of lemon pepper, Buffalo, or BBQ and served with ranch | 13/17 |
|---------------------------------------------------------------------------------------------------------|------------|------------------------------------------------------------------------------------------------------------------------------------|-------|
| One whole dill pickle  FRENCH FRIES  Freshly made seasoned fries                                        | 7.5        | CLASSIC NACHOS  Green chile queso, lettuce, sour cream, guacamole, pickled                                                         | 13    |
| <b>SWEET POTATO WAFFLE FRIES</b> Freshly made, served with cinnamor marshmallow cream dipping sauce     | <b>7.5</b> | jalapeños, and pico de gallo  ADD CHICKEN +2  CHEESE QUESADILLA                                                                    | 13.5  |
| LOADED FRIES Green chile queso, cheddar and jack cheese, smoked bacon, green onions, and sour cream     | 11         | Cheddar and jack cheese,<br>served with sour cream and<br>charred tomato salsa<br>ADD CHICKEN +2                                   | 10.5  |
| CHIPS & QUESO Green chile queso, cilantro, and corn tortilla chips                                      | 9          | PRETZEL STICKS Salted, soft baked, served with queso and honey mustard                                                             | 9     |