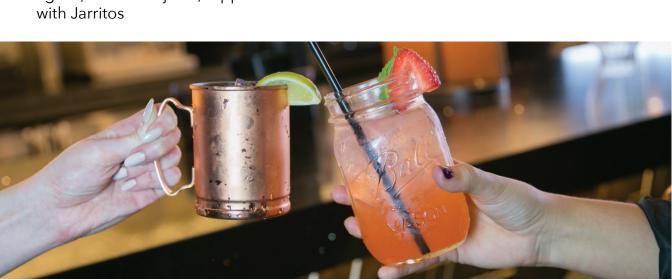

## COCKTAILS

**PALOMA MARGARITA** 

Patrón Silver tequila, grapefruit juice, agave, fresh lime juice, topped

| <b>TEXAS MULE</b> Fresh lime juice, ginger beer, and your choice of Deep Eddy vodka: classic, grapefruit, or peach | 13       | STRAWBERRY DREAMSICLE Vodka, vanilla citrus liqueur, fresh strawberries, fresh lime juice CUCUMBER COOLER                                  | 13<br>13 |
|--------------------------------------------------------------------------------------------------------------------|----------|--------------------------------------------------------------------------------------------------------------------------------------------|----------|
| <b>PEACH JULEP</b> Bird Dog peach whiskey, peach purée, honey, fresh mint, and fresh sweet & sour                  | 13       | Cucumber vodka, Apple Pucker, fresh cucumber, fresh sweet & sour, topped with Sprite                                                       |          |
| LONG ISLAND ICED TEA  Deep Eddy sweet tea,  New Amsterdam gin, Cruzan rum, and fresh sweet & sour                  | 14       | Your choice of classic lime or<br>strawberry daiquiri with Cruzan<br>silver rum, simple syrup, and<br>fresh lime juice, served straight up | 11       |
| FROZEN JACK & COKE Jack Daniel's and Coca-Cola, frozen SANGRIA                                                     | 13<br>13 | BERRY MOJITO Cruzan mango rum, fresh mint, fresh strawberries                                                                              | 14       |
| Deep Eddy grapefruit vodka,<br>moscato, fresh juices, grenadine                                                    | 13       | <b>AÑEJO SMASH</b> Patrón Añejo tequila, fresh mint, fresh squeezed lime juice, agave                                                      | 14       |
| MARGARITAS                                                                                                         |          |                                                                                                                                            |          |
| MIDNIGHT RAMBLER Patrón Silver tequila, Patrón Citrónge blue Curaçao, and fresh sweet & sou BEER-RITA              |          | WATERMELON MARGARITA Patrón Silver tequila, triple sec, agave, Watermelon Pucker, and fresh lime juice                                     | 14       |
| A giant frozen house margarita with your choice of Dos Equis or Coronita                                           |          | <b>SKINNY RITA</b> Patrón Silver tequila, agave, lime juice, orange juice                                                                  | 13       |
| JALAPEÑO MARGARITA Patrón Silver tequila, triple sec, lime juice, jalapeño, fresh sweet & sour, and a Tajín rim    | 14       | HOUSE MARGARITA Classic margarita, frozen or on the rocks                                                                                  | 13       |