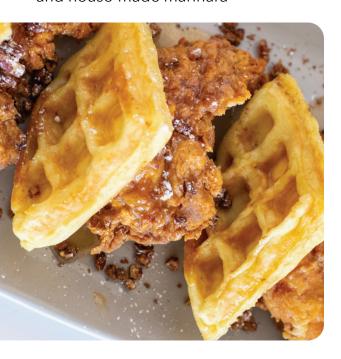

#### **CHICKEN & WAFFLES**

Hand-breaded chicken tenders with house made Belgian waffle, candied pecans, cinnamon honey butter, and spiced maple syrup