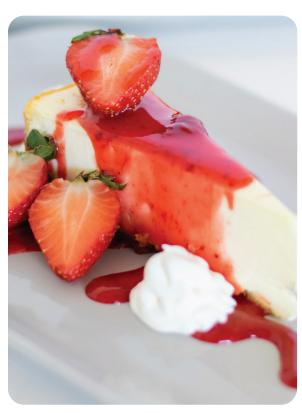

# HAND-SPUN MILKSHAKE

CLASSIC VANILLA
SALTED CARAMEL
CHOCOLATE
STRAWBERRY
COOKIE

# SPIKED SHAKES

MIIDCLIDE

8

10

9

8

| MIODOLIDE                        |
|----------------------------------|
| Vodka, Baileys, Kahlúa,          |
| and chocolate sauce              |
| CARAMEL MACCHIATO                |
| Espresso vodka, Baileys, Kahlúa, |
| and salted caramel               |

10

10

10

**GRAB LIFE BY THE BOURBON**Maker's Mark, Kahlúa, nutmeg, and salted caramel

### 10 KIDS MENU

| Served with a drink                                  | 8 |
|------------------------------------------------------|---|
| <b>CHICKEN TENDERS</b> Served with fries and a drink | 8 |
| <b>CHEESE FLATBREAD</b> Served with a drink          | 8 |
| MINI CORN DOGS Served with fries and a drink         | 8 |





# FUELYOUR MAIN\*\* CHARACTER ENERCY