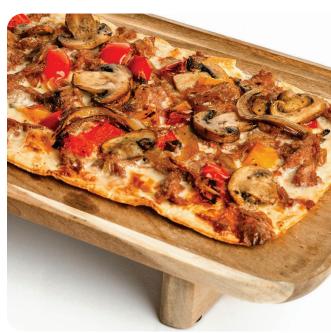

#### PHILLY FLATBREAD

Pepper jack fondue, shaved sirloin, onions, mushrooms, and roasted peppers