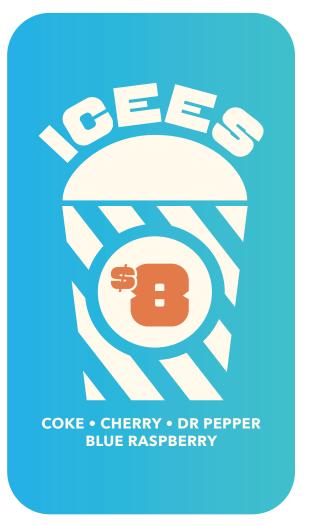

## **MOVIE SNACKS**

| BOTTOMLESS POPCORN Tossed with butter                                                                                                   | 11  |
|-----------------------------------------------------------------------------------------------------------------------------------------|-----|
| WHOLE PICKLE One whole dill pickle                                                                                                      | 5   |
| BOTTOMLESS SODA  COKE / DIET COKE / SPRITE  ROOT BEER / MR. PIBB  FRUIT PUNCH / LEMONADE  ICED TEA / ARNOLD PALMER  TOPO CHICO / DASANI | 5   |
| BOTTOMLESS ICEE                                                                                                                         | 8   |
| <b>CANDY</b> Assorted selection of candy                                                                                                | 6.5 |